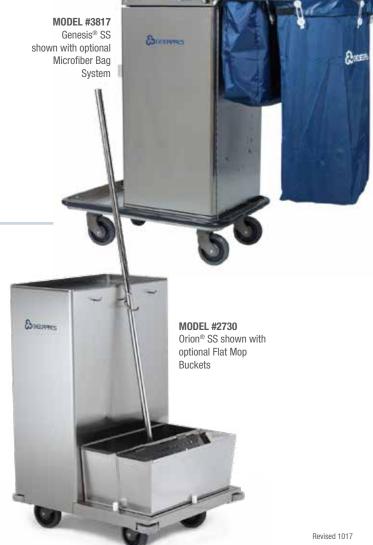

## **ORION® SS CARTS**

Operating and cleanroom environments require antimicrobial protection and easy sanitization.

### STANDARD FEATURES

- · Offers 5.0 cu. ft. of lockable storage space
- · Two swivel and two fixed, quiet casters for superior maneuverability
- · Virtually no seams to eliminate contaminating crevices
- Type 304 stainless steel construction
- · Easy to sanitize and keep looking new
- · Provides antimicrobial protection
- · Unmatched durability and lasting value
- · Front roller bumpers to protect walls and woodwork
- · Rear access locking door provides easy resupply
- · Front tray with bucket stops accommodates most flat mop buckets or space-saving waste container(s)
- · Comfort height stainless steel handle 36-1/2" from floor

STANDARD CART DIMENSIONS: 31"L x 24"W x 38"H