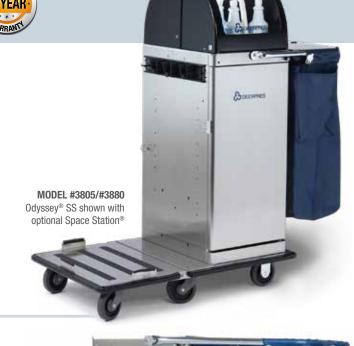

## **ODYSSEY® SS CARTS**

Our best selling cart is not only durable, but easily customized for your unique work environment.

### STANDARD FEATURES

- · Offers 6.7 cu. ft. of lockable storage space
- · Two swivel and two fixed, quiet casters for superior maneuverability
- · Stainless steel construction
- · Easy to sanitize and keep looking new
- · Provides antimicrobial protection
- · Trash lid isolates waste
- · Unmatched durability and lasting value
- · Heavy-duty, 30-gallon, double-zippered bag with supplemental pouch

STANDARD CART DIMENSIONS: 48"L x 20-1/4"W x 41-1/4"H